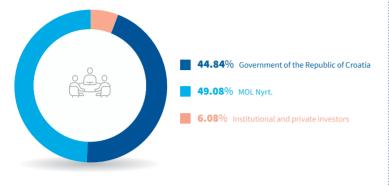

### **OWNERSHIP STRUCTURE**

The company's share capital is divided into 10,000,000 ordinary shares with every share carrying one vote, dividend right and a nominal value of HRK 900.00.